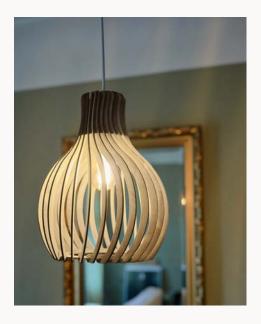

# WOOD PENDANT LAMPS

Solid plywood pieces intricately interlock to create stunning and distinctive lamps.