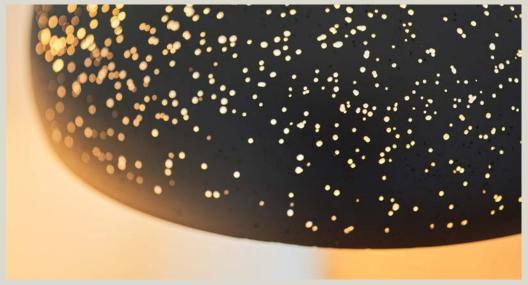

# OPIS PL3 METAL PENDANT

light."

J.K. Rowling, "Harry Potter and the Prisoner of Azkaban".

Our Opis PL3 ceiling lamp is a versatile addition to your home, complementing kitchen, living, or dining spaces. This lamp's black metal shade effortlessly harmonizes with any color scheme. Whether hung from high or low ceilings, the adjustable cable ensures a perfect fit for your space.

The Opis PL3 is more than just a lamp; it's a visual

masterpiece. The distinctive hole pattern allows ambient light to gracefully escape, creating a captivating play of light on the sides while maintaining focused intensity below. As you gaze up, the special matrix of lit dots invites you to experience a truly unique lighting ambiance.

Dimensions:

Bulb: E27 (up to 40 Watts) Length: 32 cm Width: 32 cm Height: 23 cm Weight: 0.6 kg

Identifiers LpI3

DIMMABLE: Adjust brightness with any standard mains dimmer switch, setting the mood.

SERIES 4
OPIS PL4
BUBBLE GLASS
PENDANT