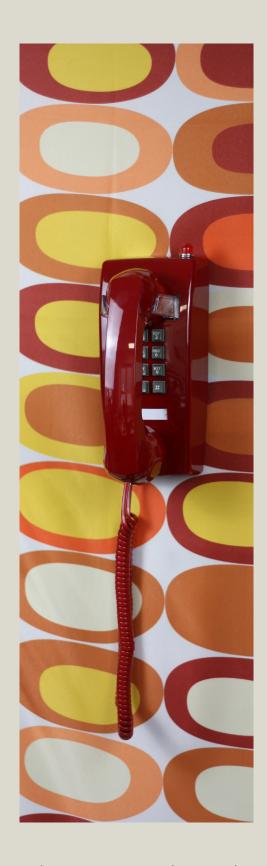

# OPIS WALLFON CABLE (LANDLINE)

"He reached for the wall phone and dialed her number, hoping to hear her voice once more." -From "The Catcher in the Rye" by J.D. Salinger.

Introducing the Opis Wall-Fon Cable: A Stunning 1970s Designer Landline Phone in Vibrant Colours.

The Opis WallFon Cable is more than just a phone; it's a true design icon from the seventies. Its sturdy, shiny plastic body, available in exciting and striking colors, will not only adorn your wall but also become a conversation piece in any room.

#### Identifiers

Twfcab-red Red Version
Twfcab-black Black Version
Twfcab-beige Beige Version

The Opis WallFon Cable is a striking 1970s design icon, available in vibrant colors.

Why not make things easy for you? Our desktop mobiles are full-sized retro phones that work with a SIM-card.