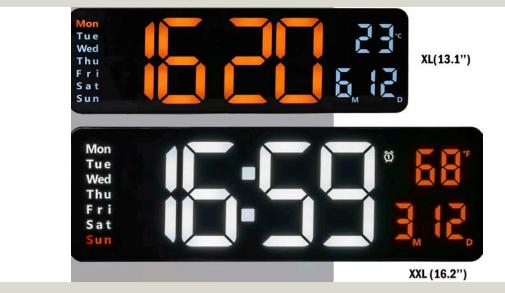

# CLOCK 1

DIGITAL WALL CLOCK
(XL & XXL IN ORANGE
& BLUE)

"When I do count the clock that tells the time ..." - Sonnet 11 by William Shakespeare

Welcome to timekeeping with Opis Clock 1, a digital wall clock that combines functionality with contemporary design. Whether you choose the XL 13" or the XXL 16" version, Opis Clock 1 promises to transform your space with its sleek aesthetic and vibrant color options in Orange & White or Blue & White.

- \* Remote control for convenient operation.
- \* 10 brightness levels adapt to any lighting.
- \* Display day, date, and real-time temperature.

- \* Choose 12-hour or 24-hour time formats.
- \* Built-in stopwatch and timer for productivity.
- \* XXL Version:
- \* H: 12.7 cm, W: 38 cm, Weight: 0.2 kg
- \* XL Version:
- H: 10.1 cm, W: 31 cm, Weight: 0.18 kg

#### Identifiers

Ck1-XXL-white-blue 16" digital wall clock

Ck1-XXL-white-orange 16" digital wall clock

Ck1-XXL-blue-white 13" digital wall clock

Ck1-XL-orange-white 13" digital wall clock

(add -EU / -UK / -US for PSU type)