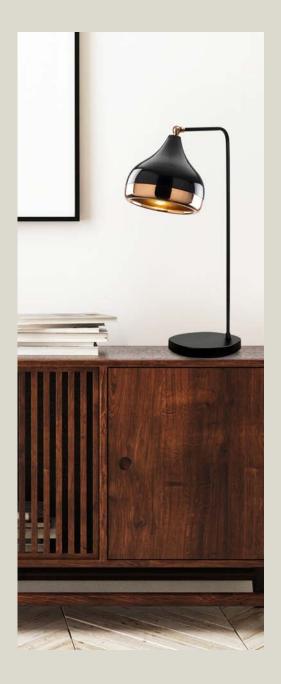

# BLACK AND COPPER DESK, FLOOR & PENDANT LAMPS

"Light thinks it travels faster than anything but it is wrong. No matter how fast light travels, it finds the darkness has always got there first, and is waiting for it." - Terry Pratchett.

Common Features: Metal, E27, IP20

Pendants:

PL5 Big: D 36 cm, H 122 cm, Valerian D 10 cm, Cable L 90 cm

PL5 Small: D 17 cm, H 112 cm, Valerian D 10 cm, Cable L 90 cm

PL5 Row of 3: D 17 cm, H 111 cm, Rail L 58 cm, Cable L 90 cm

PL5 Cluster of 3: D 17 cm, H 111 cm, Canopy D 30 cm, Cable L 90 cm

Desktop Lamp (TL5): D 17 cm, H 112 cm, Foot 30 cm, Cable L: 200 cm, On/Off Switch

Floor Lamp (FL5): D 17 cm, H 120 cm, Foot 30 cm, Cable L: 350 cm. On/Off Switch

Identifiers

LpI5-small PL5 Small-dia pendant
LpI5-big PL5 Large-dia pendant
LpI5-row-3 PL5 Small Row of 3
LpI5-cluster-3 PL5 Small Cluster of 3
LtI5 TL5 Desktop Lamp
(add -EU / -UK / -US for plug)
LfI5 FL5 Floor Lamp
(add -EU / -UK / -US for plug)

The Black and Copper Series 5 Lamps form a harmonious ensemble, blending sleek, design with a warm, inviting glow.

A Fusion of Form and Function for Every Space

Elevate Your Hotel Ambiance with Stylish Wall Clocks.