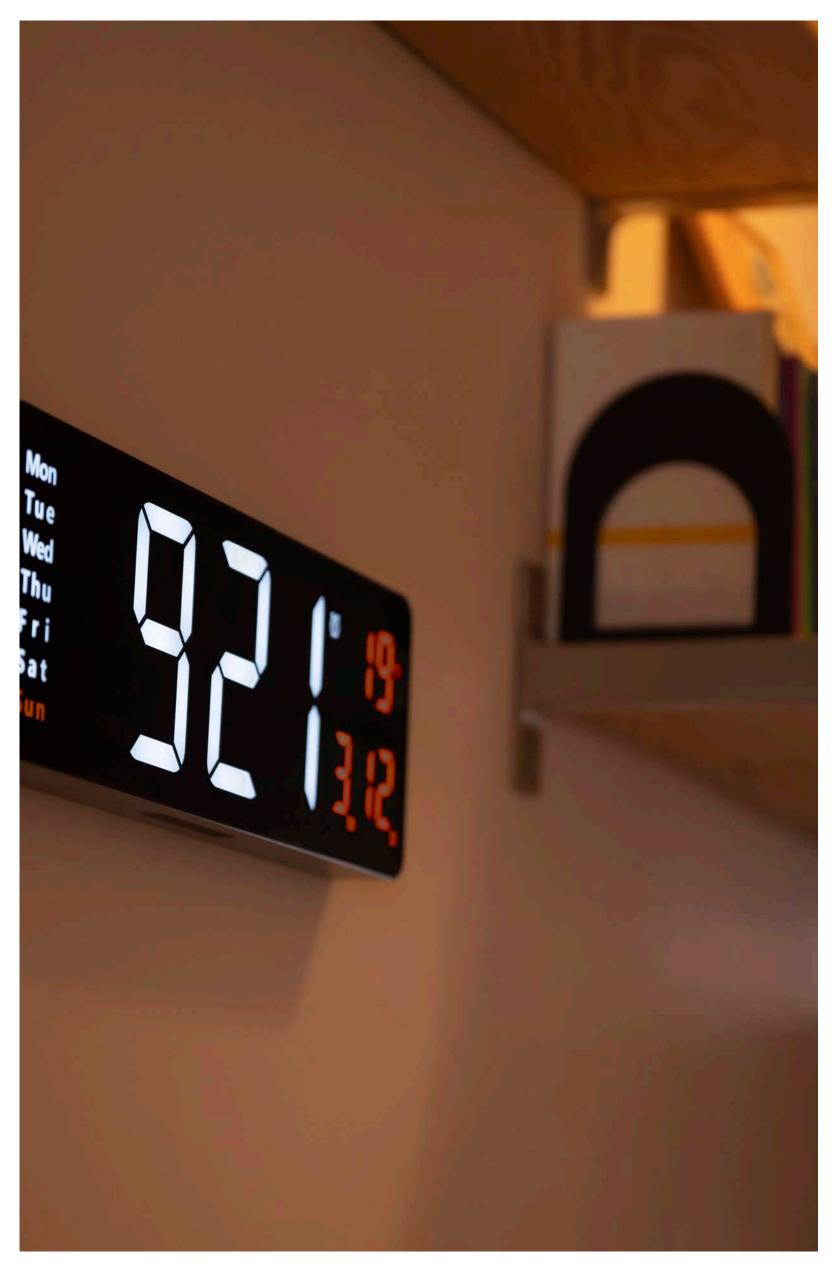

# CLOCK 1

DIGITAL WALL CLOCK
(XL & XXL IN ORANGE
& BLUE)

"When I do count the clock that tells the time ..." - Sonnet 11 by William Shakespeare

Welcome to timekeeping with Opis Clock 1, a digital wall clock that combines functionality with contemporary design. Whether you choose the XL 13" or the XXL 16" version, Opis Clock 1 promises to transform your space with its sleek aesthetic and vibrant color options in Orange & White or Blue & White.

- \* Remote control for convenient operation.
- \* 10 brightness levels adapt to any lighting.
- \* Display day, date, and real-time temperature.

- \* Choose 12-hour or 24-hour time formats.
- \* Built-in stopwatch and timer for productivity.
- \* XXL Version:
- \* H: 12.7 cm, W: 38 cm, Weight: 0.2 kg
- \* XL Version:
- H: 10.1 cm, W: 31 cm, Weight: 0.18 kg

#### Identifiers

Ck1-XXL-white-blue 16" digital wall clock

Ck1-XXL-white-orange 16" digital wall clock

Ck1-XXL-blue-white 13" digital wall clock

Ck1-XL-orange-white 13" digital wall clock

(add -EU / -UK / -US for PSU type)