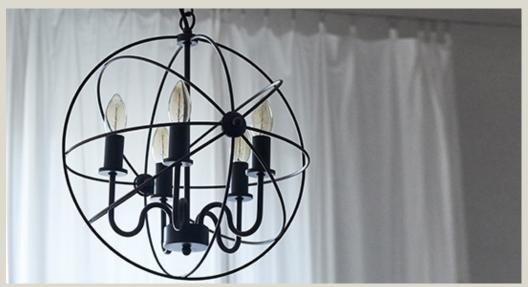

# OPIS PL3 METAL PENDANT

light."

J.K. Rowling, "Harry Potter and the Prisoner of Azkaban".

Our Opis PL3 ceiling lamp is a versatile addition to your home, complementing kitchen, living, or dining spaces. This lamp's black metal shade effortlessly harmonizes with any color scheme. Whether hung from high or low ceilings, the adjustable cable ensures a perfect fit for your space.

The Opis PL3 is more than just a lamp; it's a visual

masterpiece. The distinctive hole pattern allows ambient light to gracefully escape, creating a captivating play of light on the sides while maintaining focused intensity below. As you gaze up, the special matrix of lit dots invites you to experience a truly unique lighting ambiance.

Dimensions:

Bulb: E27 (up to 40 Watts) Length: 32 cm Width: 32 cm Height: 23 cm Weight: 0.6 kg

Identifiers LpI3

DIMMABLE: Adjust brightness with any standard mains dimmer switch, setting the mood.

SERIES 4
OPIS PL4
BUBBLE GLASS
PENDANT