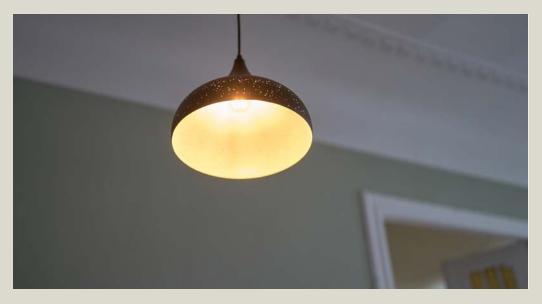

# OPIS PL3 METAL PENDANT

light."

J.K. Rowling, "Harry Potter and the Prisoner of Azkaban".

Our Opis PL3 ceiling lamp is a versatile addition to your home, complementing kitchen, living, or dining spaces. This lamp's black metal shade effortlessly harmonizes with any color scheme. Whether hung from high or low ceilings, the adjustable cable ensures a perfect fit for your space.

The Opis PL3 is more than just a lamp; it's a visual

masterpiece. The distinctive hole pattern allows ambient light to gracefully escape, creating a captivating play of light on the sides while maintaining focused intensity below. As you gaze up, the special matrix of lit dots invites you to experience a truly unique lighting ambiance.