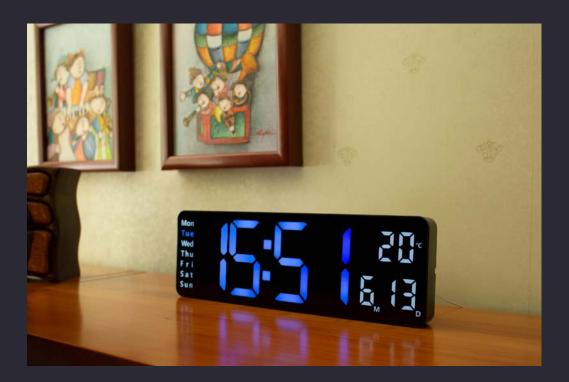

# CLOCK 1

DIGITAL WALL CLOCK
(XL & XXL IN ORANGE
& BLUE)

"When I do count the clock that tells the time ..." - Sonnet 11 by William Shakespeare

Welcome to timekeeping with Opis Clock 1, a digital wall clock that combines functionality with contemporary design. Whether you choose the XL 13" or the XXL 16" version, Opis Clock 1 promises to transform your space with its sleek aesthetic and vibrant color options in Orange & White or Blue & White.

- \* Remote control for convenient operation.
- \* 10 brightness levels adapt to any lighting.
- \* Display day, date, and real-time temperature.

- \* Choose 12-hour or 24-hour time formats.
- \* Built-in stopwatch and timer for productivity.
- \* XXL Version:
- \* H: 12.7 cm, W: 38 cm, Weight: 0.2 kg
- \* XL Version:
- H: 10.1 cm, W: 31 cm, Weight: 0.18 kg

#### Identifiers

Ck1-XXL-white-blue 16" digital wall clock

Ck1-XXL-white-orange 16" digital wall clock

Ck1-XXL-blue-white 13" digital wall clock

Ck1-XL-orange-white 13" digital wall clock

(add -EU / -UK / -US for PSU type)