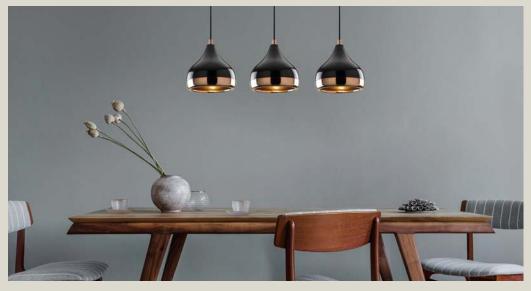

# BLACK AND COPPER DESK, FLOOR & PENDANT LAMPS

"Light thinks it travels faster than anything but it is wrong. No matter how fast light travels, it finds the darkness has always got there first, and is waiting for it." - Terry Pratchett.

Common Features: Metal, E27, IP20

Pendants:

PL5 Big: D 36 cm, H 122 cm, Valerian D 10 cm, Cable L 90 cm

PL5 Small: D 17 cm, H 112 cm, Valerian D 10 cm, Cable L 90 cm

PL5 Row of 3: D 17 cm, H 111 cm, Rail L 58 cm, Cable L 90 cm

PL5 Cluster of 3: D 17 cm, H 111 cm, Canopy D 30 cm, Cable L 90 cm

Desktop Lamp (TL5): D 17 cm, H 112 cm, Foot 30 cm, Cable L: 200 cm, On/Off Switch

Floor Lamp (FL5): D 17 cm, H 120 cm, Foot 30 cm, Cable L: 350 cm. On/Off Switch

Identifiers

LpI5-small PL5 Small-dia pendant
LpI5-big PL5 Large-dia pendant
LpI5-row-3 PL5 Small Row of 3
LpI5-cluster-3 PL5 Small Cluster of 3
LtI5 TL5 Desktop Lamp
(add -EU / -UK / -US for plug)
LfI5 FL5 Floor Lamp
(add -EU / -UK / -US for plug)

The Black and Copper Series 5 Lamps form a harmonious ensemble, blending sleek, design with a warm, inviting glow.

A Fusion of Form and Function for Every Space

Elevate Your Hotel Ambiance with Stylish Wall Clocks.