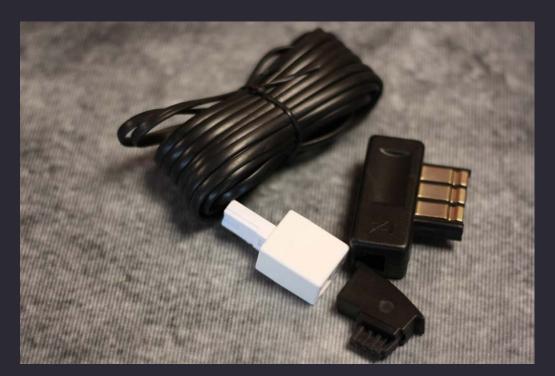

Our landline telephones come with the cable and the adapters you need included.

The classic way to connect your telephone!

Your purchase of the Opis 60s Cable Landline Telephone includes everything you need:

\* Opis 60s cable landline

telephone

- \* Telephone cable with international RJ11 plug
- \* Telephone cable adapters for Germany, the UK, and France
- \* User manual

Package includes

- \* Opis PushMeFon Cable landline telephone
- telephone cable with interntional RJ11 plug
- telephone cable adapters for Germany, France,
   UK

Dimensions

\* length: 23 cm\* width: 22 cm\* height: 13 cm

Your Opis FunkyFon pur-

chase includes everything you need to get started:

- Opis FunkyFon landline telephone
- \* Telephone cable with international RJ11 plug
- \* Telephone cable adapters for the UK, Germany, and France

\* Opis 1921 cable landline

- telephone
- international RJ11 telephone cable
- telephone adapters for the UK, France and Germany

Identifiers

T1921cab-a Round desk version

T1921cab-b Short square desk version
T1921cab-c Candlestick desk version
T1921cab-d Wall-mounted version
T1921cab-e Tall square desk version

When you purchase the Opis WallFon Cable, you'll receive:

- \* Opis Wall Telephone
- \* Handset
- \* Handset Cable
- \* Short (20cm) RJ11 landline cable for easy wall socket mounting
- \* Long (5m) RJ11 landline cable for flexible installation options