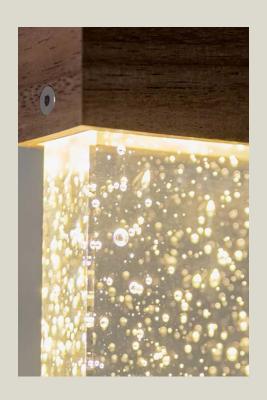

""To love beauty is to see light."
- Victor Hugo.

A Symphony of Light and Design: Opis Technology presents the PL4, a pendant lamp that transcends traditional lighting. The rectangular glass body, enriched with tiny air pockets, scatters LED light in a captivating prism. Easily adjust the light intensity with a standard mains dimmer switch, creating the perfect ambiance for any occasion.

The PL4 seamlessly fits into any indoor space, enhancing its surroundings with a mesmerizing play of light.

With a minimum ceiling height recommendation of 2.5 meters, the PL4 installation is straightforward. Connect to electric cables, fix it to the ceiling, and let the captivating glow take over. Combine multiple PL4 lamps effortlessly using

the included 1.5m connection cable, arranging them to suit your style.

Identifier LpI4