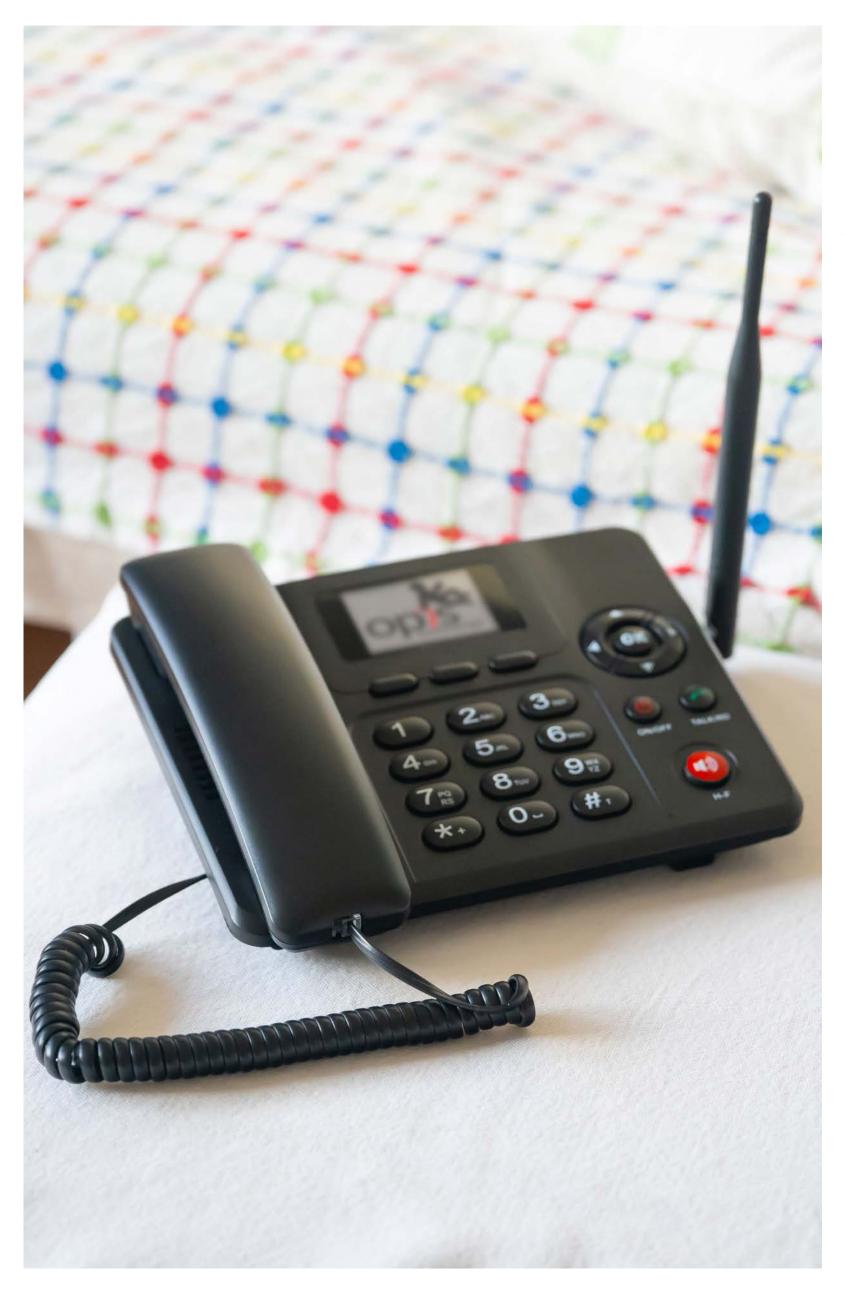

### OPIS 60s MOBILE (DESKTOP MOBILE PHONE)

"The telephone wire, as we know it, will become obsolete. It's not needed. Everybody's got a mobile phone, including me." - Elton John

Unlocking Nostalgia: Rotary Dialler Telephone for SIM Cards: The Opis 60s mobile.

This unique mobile phone is a bridge between the iconic design of the 1960s and the practicality of contemporary mobile technology.

Choose between the cost-effective 2G or future-proof 4G versions. In either case you will get a phone that is easier and cheaper to set up than a landline, and completely replaces it.

Available with PSUs for the EU, UK or US.

#### Included are:

- \* Opis 60s mobile phone
- \* PSU
- \* User manual

#### **Dimensions**

- Length: 23 cmHeight: 13 cm
- \* Width: 21 cm \* Weight: 1.1 kg

#### Identifiers

T60mob-red Red 2G
T60mob-black Black 2G
T60mob-4g-red Red 4G
T60mob-4g-black Black 4G
(add -EU / -UK / -US for PSU type)

The phone can save your local area code, offering fixed-line telephone behavior when needed.

The stylish indicator light lets you know when a call is coming in.

**DESK PHONE** 

OPIS PUSHMEFON
MOBILE
(DESKTOP MOBILE)

"Cell phones are so convenient that they're an inconvenience." - Haruki Murakami