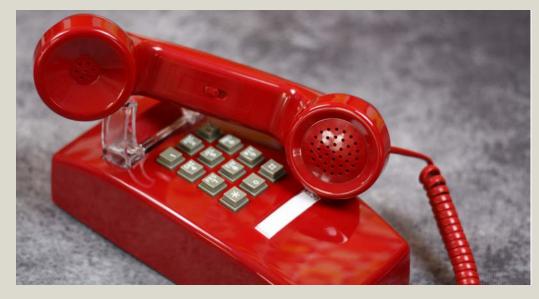

OPIS 60s CABLE (LANDLINE)

"In this digital age, sometimes I miss the simplicity of the rotary phone." - "Her" (2013)

Introducing the Opis 60s Cable Classic Rotary Dial Telephone.

Discover the elegance and timeless charm of the 1960s with our classic rotary dial telephone for your landline. As you spin the dial and bring the comfortably rounded handset to your ear, you'll feel time take on an entirely new dimension.

Your purchase of the Opis 60s Cable Landline Telephone includes everything you need:

\* Opis 60s cable landline

telephone

- \* Telephone cable with international RJ11 plug
- \* Telephone cable adapters for Germany, the UK, and France
- \* User manual

Dimensions

- Length: 23 cmHeight: 13 cm
- \* Width: 21 cm\* Weight: 1.1 kg

Identifiers

T60cab-red
T60cab-black
T60cab-orange
T60cab-green
T60cab-white
T60cab-cream
T60cab-azure
T60cab-blue

Red Version
Black Version
Orange Version
Green Version
White Version
Beige Version
Azure Version
Blue Version