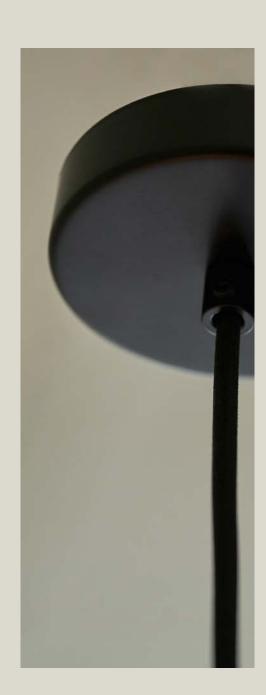

# OPIS PL3 METAL PENDANT

light."

J.K. Rowling, "Harry Potter and the Prisoner of Azkaban".

Our Opis PL3 ceiling lamp is a versatile addition to your home, complementing kitchen, living, or dining spaces. This lamp's black metal shade effortlessly harmonizes with any color scheme. Whether hung from high or low ceilings, the adjustable cable ensures a perfect fit for your space.

The Opis PL3 is more than just a lamp; it's a visual

masterpiece. The distinctive hole pattern allows ambient light to gracefully escape, creating a captivating play of light on the sides while maintaining focused intensity below. As you gaze up, the special matrix of lit dots invites you to experience a truly unique lighting ambiance.

Dimensions:

Bulb: E27 (up to 40 Watts) Length: 32 cm Width: 32 cm Height: 23 cm Weight: 0.6 kg

Identifiers LpI3

DIMMABLE: Adjust brightness with any standard mains dimmer switch, setting the mood.

SERIES 4
OPIS PL4
BUBBLE GLASS
PENDANT