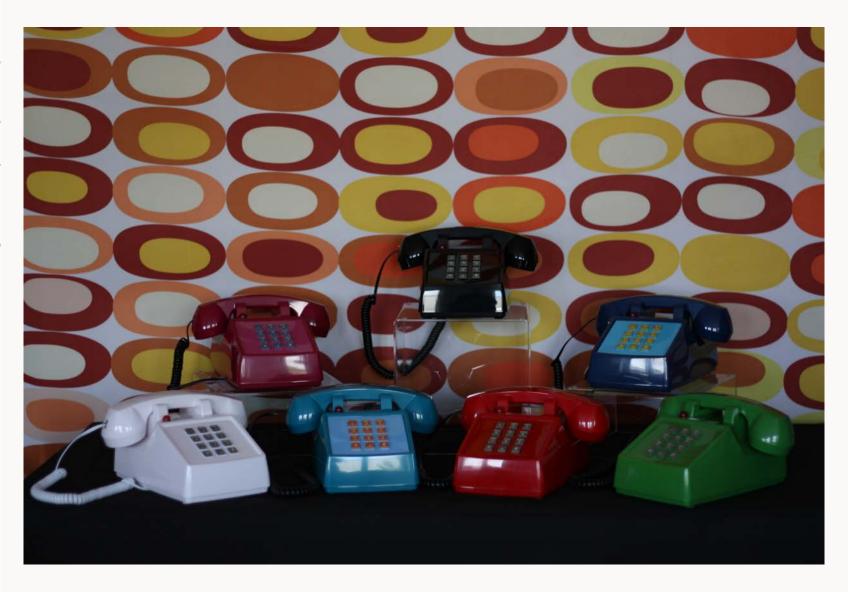

The devices in this section are all landlines. We call this product range "Cable" and within it, we offer various options to suit your style and preferences:

Opis 60s Cable: This rotary dial desktop phone, crafted from plastic, is a delightful nod to the 1960s. It exudes an air of elegance and simplicity, reminiscent of a bygone era.

Opis FunkyFon Cable: With its rotary dial and plastic body, this phone adds a touch of funk to your conversations. It's the perfect blend of retro and modern.

Opis PushMeFon Mobile: For those who prefer push-buttons, this plastic desktop phone is a throwback to the seventies and eighties.

Opis WallFon Cable: A push-button wall phone with a plastic body, designed to effortlessly blend with your interior decor. It's a stylish choice for those who prefer wall-mounted phones.

Opis 1921 Cable: If you seek something truly unique, our 1921 range, made from robust hardwood, is available in both desktop and wall-mounted versions. These phones feature rotary dials and exude timeless elegance.