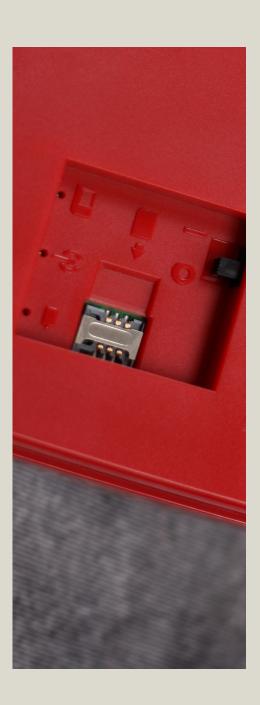

just a placement away.

To embark on your journey with Desktop Mobile Phones, the process is remarkably straightforward. Simply insert a SIM card provided by your preferred mobile service provider and have it registered with the phone number of your choice. Once this is done, switch the phone on, and you're ready to experience the convenience and functionality of a traditional landline telephone.