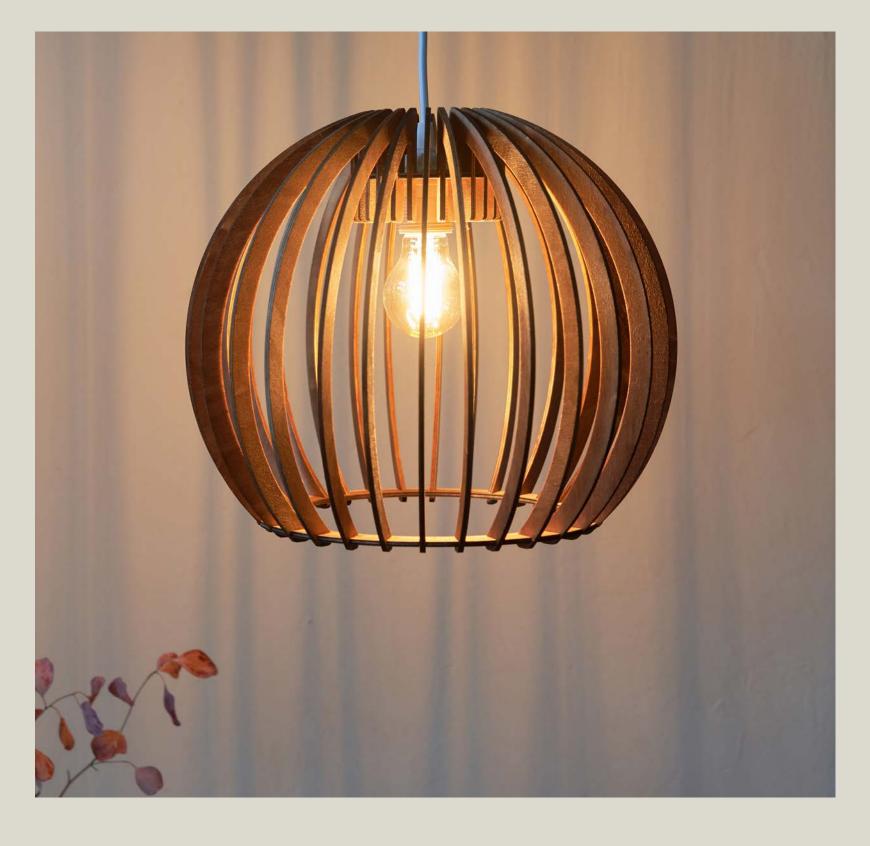

# WOOD PENDANT LAMPS

Solid plywood pieces intricately interlock to create stunning and distinctive lamps.