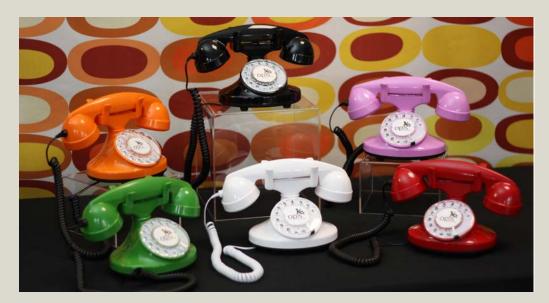

The devices in this section are all landlines. We call this product range "Cable" and within it, we offer various options to suit your style and preferences:

Opis 60s Cable: This rotary dial desktop phone, crafted from plastic, is a delightful nod to the 1960s. It exudes an air of elegance and simplicity, reminiscent of a bygone era.

Opis FunkyFon Cable: With its rotary dial and plastic body, this phone adds a touch of funk to your conversations. It's the perfect blend of retro and modern.

Opis PushMeFon Mobile: For those who prefer push-buttons, this plastic desktop phone is a throwback to the seventies and eighties.

Opis WallFon Cable: A push-button wall phone with a plastic body, designed to effortlessly blend with your interior decor. It's a stylish choice for those who prefer wall-mounted phones.

Opis 1921 Cable: If you seek something truly unique, our 1921 range, made from robust hardwood, is available in both desktop and wall-mounted versions. These phones feature rotary dials and exude timeless elegance.