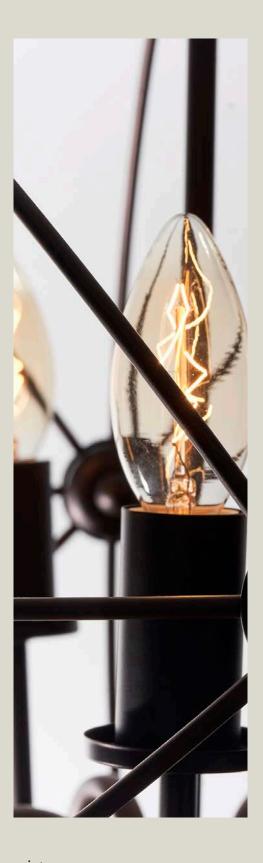

# BLACK AND COPPER DESK, FLOOR & PENDANT LAMPS

"Light thinks it travels faster than anything but it is wrong. No matter how fast light travels, it finds the darkness has always got there first, and is waiting for it." - Terry Pratchett.

Common Features: Metal, E27, IP20

Pendants:

PL5 Big: D 36 cm, H 122 cm, Valerian D 10 cm, Cable L 90 cm

PL5 Small: D 17 cm, H 112 cm, Valerian D 10 cm, Cable L 90 cm

PL5 Row of 3: D 17 cm, H 111 cm, Rail L 58 cm, Cable L 90 cm

PL5 Cluster of 3: D 17 cm, H 111 cm, Canopy D 30 cm, Cable L 90 cm

Desktop Lamp (TL5): D 17 cm, H 112 cm, Foot 30 cm, Cable L: 200 cm, On/Off Switch

Floor Lamp (FL5): D 17 cm, H 120 cm, Foot 30 cm, Cable L: 350 cm. On/Off Switch

Identifiers

LpI5-small PL5 Small-dia pendant
LpI5-big PL5 Large-dia pendant
LpI5-row-3 PL5 Small Row of 3
LpI5-cluster-3 PL5 Small Cluster of 3
LtI5 TL5 Desktop Lamp
(add -EU / -UK / -US for plug)
LfI5 FL5 Floor Lamp
(add -EU / -UK / -US for plug)

The Black and Copper Series 5 Lamps form a harmonious ensemble, blending sleek, design with a warm, inviting glow.

A Fusion of Form and Function for Every Space

Elevate Your Hotel Ambiance with Stylish Wall Clocks.