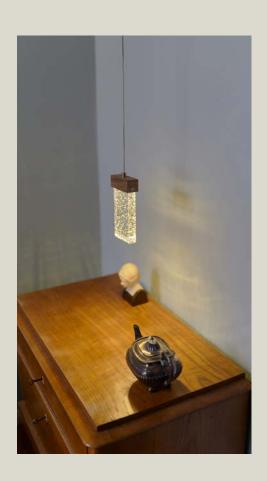

""To love beauty is to see light."
- Victor Hugo.

A Symphony of Light and Design: Opis Technology presents the PL4, a pendant lamp that transcends traditional lighting. The rectangular glass body, enriched with tiny air pockets, scatters LED light in a captivating prism. Easily adjust the light intensity with a standard mains dimmer switch, creating the perfect ambiance for any occasion.

The PL4 seamlessly fits into any indoor space, enhancing its surroundings with a mesmerizing play of light.

With a minimum ceiling height recommendation of 2.5 meters, the PL4 installation is straightforward. Connect to electric cables, fix it to the ceiling, and let the captivating glow take over. Combine multiple PL4 lamps effortlessly using

the included 1.5m connection cable, arranging them to suit your style.

Identifier LpI4