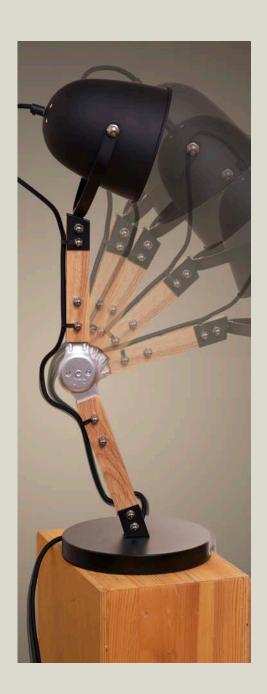

### PL1 and TL1 (Pendant and Desk lamp)

"Give light, and the darkness will disappear of itself." - Desiderius Erasmus

- \* Distinctive Retro Design
- \* Stylish cloth-clad cables
- \* All plugs include ground

The TL1 desk lamp exudes retro elegance with a metal and wood frame.

- \* Materials: Metal, Wood
- \* Dimensions: L 20 cm x W 33 cm x H 58 cm
- \* Weight: 3.1 kg
- \* E27 bulb to 40W (not included)

The PL1 pendant lamp offers a unique spherical cage de-

sign.

- \* Material: Metal
- \* Dimensions: L 20 cm x W 33 cm x

H 58 cm

- \* Weight: 3.1 kg
- \* Adjustable Chain Length
- \* 5 x E14 Bulb up to 40W

Choose TL1 and PL1 for retro aesthetics, quality craftsmanship, and durability.

#### Identifiers

Lpl1 Pendant Lamp Ltl1-EU EU Plug Desk Lamp Ltl1-UK UK Plug Desk Lamp Ltl1-US US Plug Desk Lamp

Infused with a touch of Gothic allure, the atmosphere resonates with mystery and dark romance.