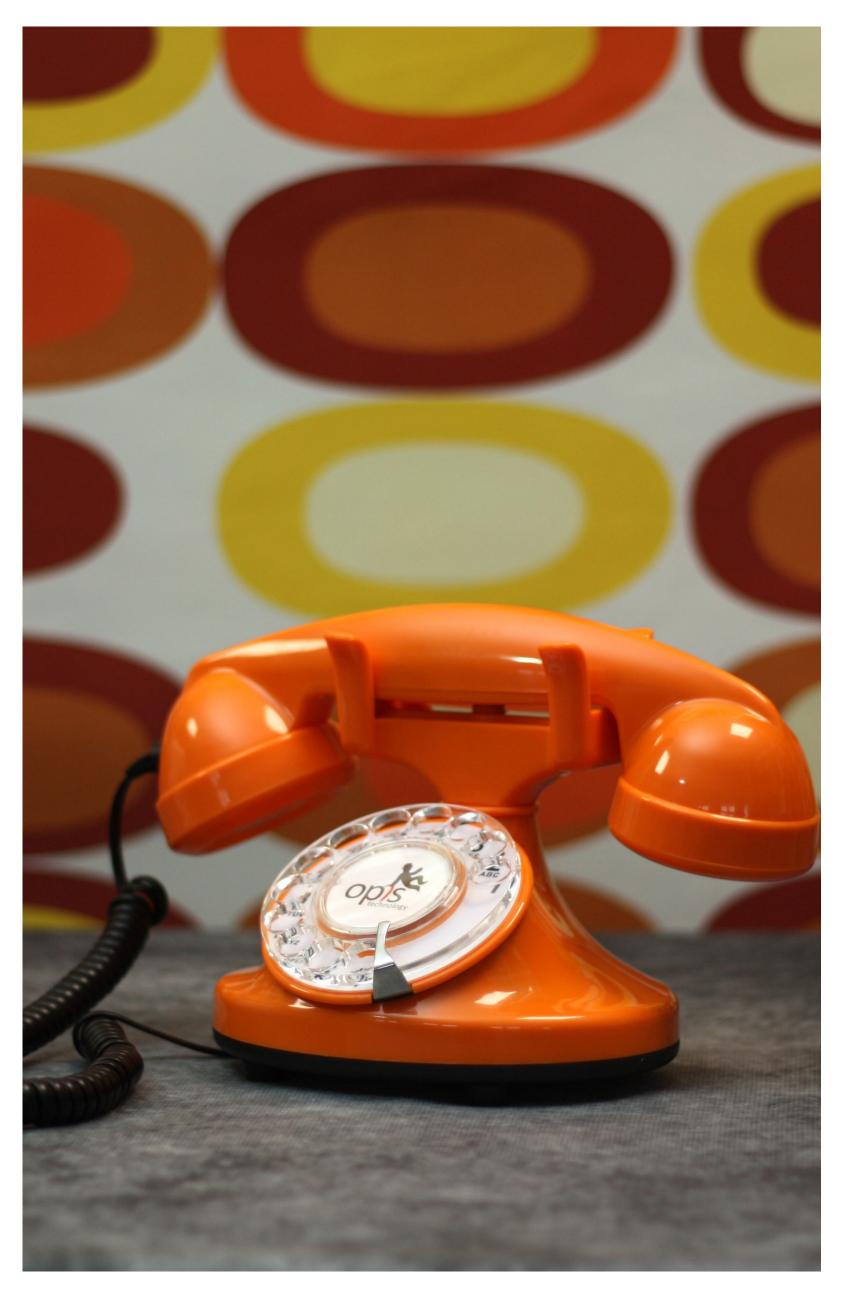

The devices in this section are all landlines. We call this product range "Cable" and within it, we offer various options to suit your style and preferences:

Opis 60s Cable: This rotary dial desktop phone, crafted from plastic, is a delightful nod to the 1960s. It exudes an air of elegance and simplicity, reminiscent of a bygone era.

OPIS 60s CABLE (LANDLINE)

"In this digital age, sometimes I miss the simplicity of the rotary phone." - "Her" (2013)

Introducing the Opis 60s Cable Classic Rotary Dial Telephone.

Discover the elegance and timeless charm of the 1960s with our classic rotary dial telephone for your landline. As you spin the dial and bring the comfortably rounded handset to your ear, you'll feel time take on an entirely new dimension.

Your purchase of the Opis 60s Cable Landline Telephone includes everything you need:

\* Opis 60s cable landline

telephone

- \* Telephone cable with international RJ11 plug
- \* Telephone cable adapters for Germany, the UK, and France
- \* User manual

Dimensions

- Length: 23 cmHeight: 13 cm
- \* Width: 21 cm\* Weight: 1.1 kg

Identifiers

T60cab-red
T60cab-black
T60cab-orange
T60cab-green
T60cab-white
T60cab-cream
T60cab-azure
T60cab-blue

Red Version
Black Version
Orange Version
Green Version
White Version
Beige Version
Azure Version
Blue Version