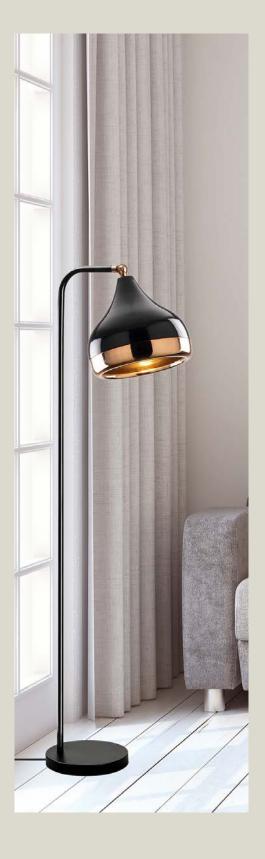

# BLACK AND COPPER DESK, FLOOR & PENDANT LAMPS

"Light thinks it travels faster than anything but it is wrong. No matter how fast light travels, it finds the darkness has always got there first, and is waiting for it." - Terry Pratchett.

Common Features: Metal, E27, IP20

Pendants:

PL5 Big: D 36 cm, H 122 cm, Valerian D 10 cm, Cable L 90 cm

PL5 Small: D 17 cm, H 112 cm, Valerian D 10 cm, Cable L 90 cm

PL5 Row of 3: D 17 cm, H 111 cm, Rail L 58 cm, Cable L 90 cm

PL5 Cluster of 3: D 17 cm, H 111 cm, Canopy D 30 cm, Cable L 90 cm

Desktop Lamp (TL5): D 17 cm, H 112 cm, Foot 30 cm, Cable L: 200 cm, On/Off Switch

Floor Lamp (FL5): D 17 cm, H 120 cm, Foot 30 cm, Cable L: 350 cm. On/Off Switch

Identifiers

LpI5-small PL5 Small-dia pendant
LpI5-big PL5 Large-dia pendant
LpI5-row-3 PL5 Small Row of 3
LpI5-cluster-3 PL5 Small Cluster of 3
LtI5 TL5 Desktop Lamp
(add -EU / -UK / -US for plug)
LfI5 FL5 Floor Lamp
(add -EU / -UK / -US for plug)

The Black and Copper Series 5 Lamps form a harmonious ensemble, blending sleek, design with a warm, inviting glow.

A Fusion of Form and Function for Every Space

Elevate Your Hotel Ambiance with Stylish Wall Clocks.