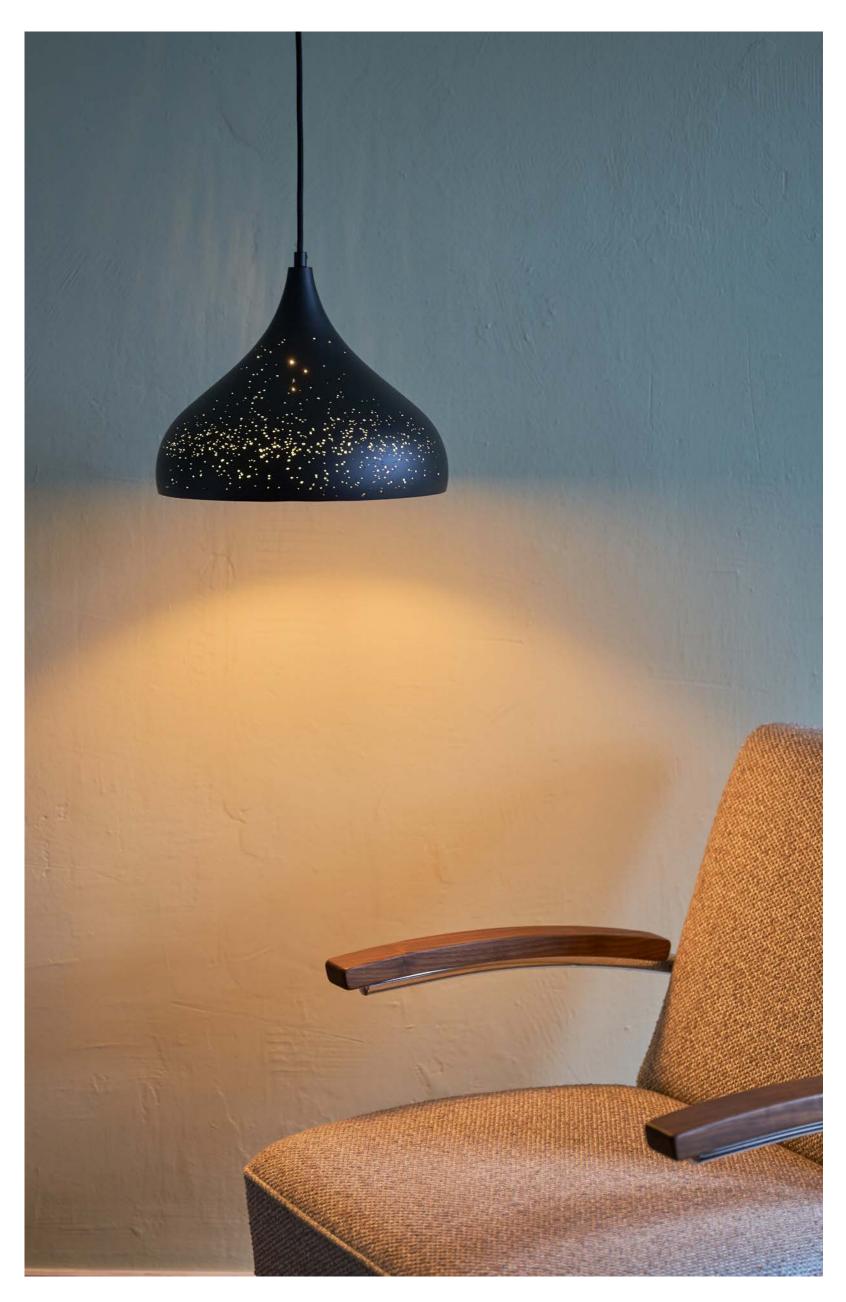

""To love beauty is to see light."
- Victor Hugo.

A Symphony of Light and Design: Opis Technology presents the PL4, a pendant lamp that transcends traditional lighting. The rectangular glass body, enriched with tiny air pockets, scatters LED light in a captivating prism. Easily adjust the light intensity with a standard mains dimmer switch, creating the perfect ambiance for any occasion.

The PL4 seamlessly fits into any indoor space, enhancing its surroundings with a mesmerizing play of light.

With a minimum ceiling height recommendation of 2.5 meters, the PL4 installation is straightforward. Connect to electric cables, fix it to the ceiling, and let the captivating glow take over. Combine multiple PL4 lamps effortlessly using

the included 1.5m connection cable, arranging them to suit your style.

Identifier LpI4