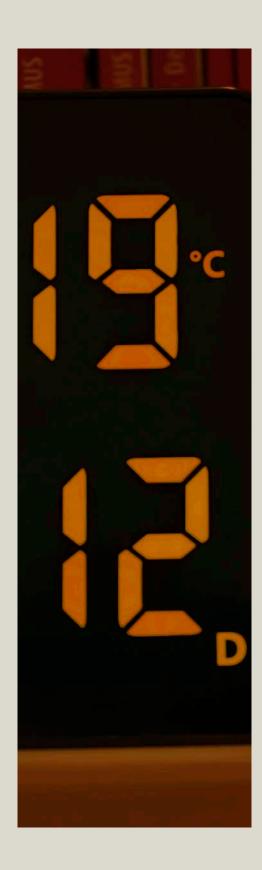

Never miss a beat with our clocks that not only dis-

play the accurate time but also keep you informed about the date and day of the week. It's a small detail that adds a touch of convenience, making it a functional accessory for both guests and staff.

- \* Remote control for convenient operation.
- \* 10 brightness levels adapt to any lighting.
- \* Display day, date, and real-time temperature.

- \* Choose 12-hour or 24-hour time formats.
- \* Built-in stopwatch and timer for productivity.
- \* XXL Version:
- \* H: 12.7 cm, W: 38 cm, Weight: 0.2 kg
- \* XL Version:
- H: 10.1 cm, W: 31 cm, Weight: 0.18 kg