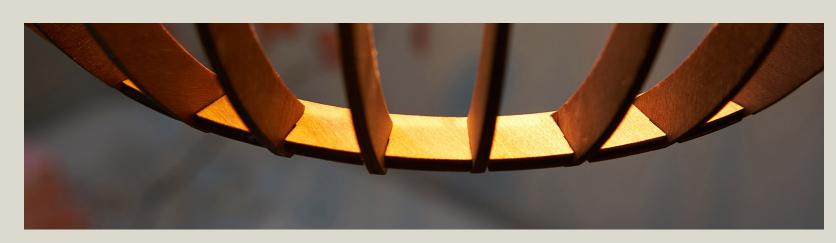

# WOOD PENDANT LAMPS

Solid plywood pieces intricately interlock to create stunning and distinctive lamps.