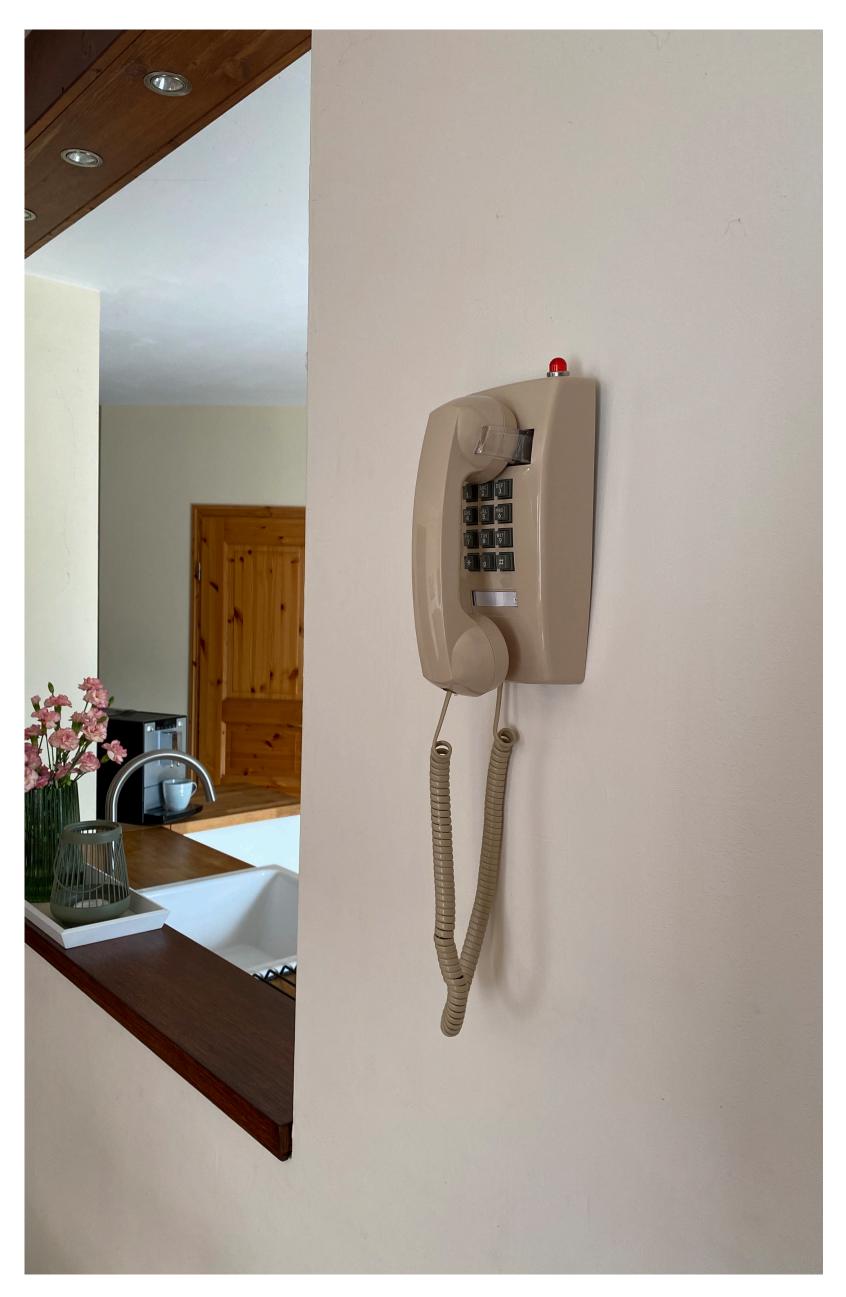

# OPIS WALLFON CABLE (LANDLINE)

"He reached for the wall phone and dialed her number, hoping to hear her voice once more." -From "The Catcher in the Rye" by J.D. Salinger.

Introducing the Opis Wall-Fon Cable: A Stunning 1970s Designer Landline Phone in Vibrant Colours.

The Opis WallFon Cable is more than just a phone; it's a true design icon from the seventies. Its sturdy, shiny plastic body, available in exciting and striking colors, will not only adorn your wall but also become a conversation piece in any room.

#### Identifiers

Twfcab-red Red Version
Twfcab-black Black Version
Twfcab-beige Beige Version

The Opis WallFon Cable is a striking 1970s design icon, available in vibrant colors.

Why not make things easy for you? Our desktop mobiles are full-sized retro phones that work with a SIM-card.