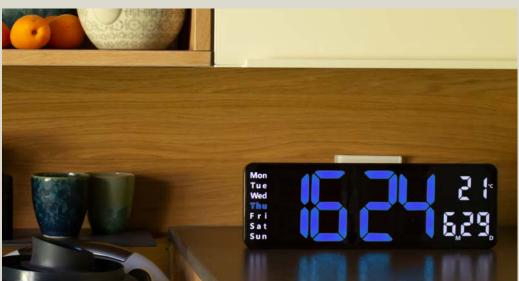

# CLOCK 1

DIGITAL WALL CLOCK
(XL & XXL IN ORANGE
& BLUE)

"When I do count the clock that tells the time ..." - Sonnet 11 by William Shakespeare

Welcome to timekeeping with Opis Clock 1, a digital wall clock that combines functionality with contemporary design. Whether you choose the XL 13" or the XXL 16" version, Opis Clock 1 promises to transform your space with its sleek aesthetic and vibrant color options in Orange & White or Blue & White.

- \* Remote control for convenient operation.
- \* 10 brightness levels adapt to any lighting.
- \* Display day, date, and real-time temperature.

- \* Choose 12-hour or 24-hour time formats.
- \* Built-in stopwatch and timer for productivity.
- \* XXL Version:
- \* H: 12.7 cm, W: 38 cm, Weight: 0.2 kg
- \* XL Version:
- H: 10.1 cm, W: 31 cm, Weight: 0.18 kg

#### Identifiers

Ck1-XXL-white-blue 16" digital wall clock

Ck1-XXL-white-orange 16" digital wall clock

Ck1-XXL-blue-white 13" digital wall clock

Ck1-XL-orange-white 13" digital wall clock

(add -EU / -UK / -US for PSU type)