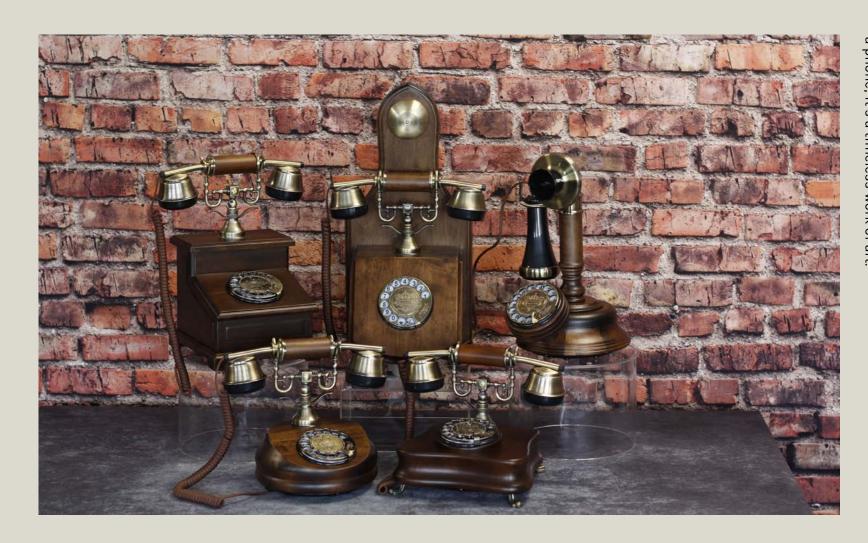

# LANDLINE TELEPHONES

Bridging the Past and Present in Telecommunications

We are delighted to present to you the diverse range of phone technologies offered by Opis Technology. We believe in the harmonious coexistence of the past and present in the world of telecommunications.

At Opis, we understand that the needs of our customers vary, and we are committed to offering solutions that cater to those diverse requirements. Our phone range spans two primary technologies: landline and mobile, ensuring that you have the perfect communication device, whatever your connection needs.

The devices in this section are all landlines. We call this product range "Cable" and within it, we offer various options to suit your style and preferences:

Opis 60s Cable: This rotary dial desktop phone, crafted from plastic, is a delightful nod to the 1960s. It exudes an air of elegance and simplicity, reminiscent of a bygone era.

Opis FunkyFon Cable: With its rotary dial and plastic body, this phone adds a touch of funk to your conversations. It's the perfect blend of retro and modern.

Opis PushMeFon Mobile: For those who prefer push-buttons, this plastic desktop phone is a throwback to the seventies and eighties.

Opis WallFon Cable: A push-button wall phone with a plastic body, designed to effortlessly blend with your interior decor. It's a stylish choice for those who prefer wall-mounted phones.

Opis 1921 Cable: If you seek something truly unique, our 1921 range, made from robust hardwood, is available in both desktop and wall-mounted versions. These phones feature rotary dials and exude timeless elegance.