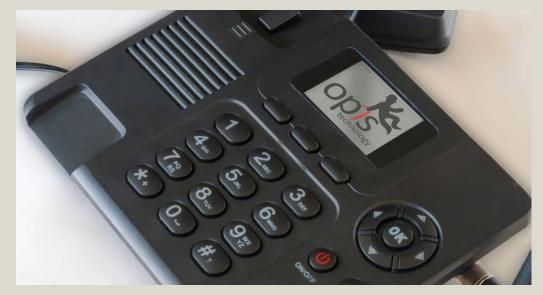

# DESKTOP MOBILE PHONES

Simplify your Communications setup with Desktop Mobile Phones: The landline phones that do not need a landline.

We are excited to introduce a revolutionary communication solution that seamlessly combines the elegance of classic landline telephones with the flexibility and ease of mobile technology. We proudly present to you Desktop Mobile Phones - the ideal alternative to traditional landlines, designed to provide the flexibility you need.

With Desktop Mobile Phones, there's no need for complex installations or intricate wiring. You can simply place them wherever you need without the fuss and mess of traditional landline cable setups. Whether it's in the floor, a room, a lobby or any other location, your telephone is

just a placement away.

To embark on your journey with Desktop Mobile Phones, the process is remarkably straightforward. Simply insert a SIM card provided by your preferred mobile service provider and have it registered with the phone number of your choice. Once this is done, switch the phone on, and you're ready to experience the convenience and functionality of a traditional landline telephone.