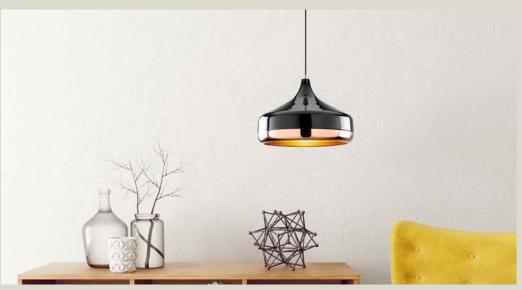

# BLACK AND COPPER DESK, FLOOR & PENDANT LAMPS

"Light thinks it travels faster than anything but it is wrong. No matter how fast light travels, it finds the darkness has always got there first, and is waiting for it." - Terry Pratchett.

Common Features: Metal, E27, IP20

Pendants:

PL5 Big: D 36 cm, H 122 cm, Valerian D 10 cm, Cable L 90 cm

PL5 Small: D 17 cm, H 112 cm, Valerian D 10 cm, Cable L 90 cm

PL5 Row of 3: D 17 cm, H 111 cm, Rail L 58 cm, Cable L 90 cm

PL5 Cluster of 3: D 17 cm, H 111 cm, Canopy D 30 cm, Cable L 90 cm

Desktop Lamp (TL5): D 17 cm, H 112 cm, Foot 30 cm, Cable L: 200 cm, On/Off Switch

Floor Lamp (FL5): D 17 cm, H 120 cm, Foot 30 cm, Cable L: 350 cm. On/Off Switch

Identifiers

LpI5-small PL5 Small-dia pendant
LpI5-big PL5 Large-dia pendant
LpI5-row-3 PL5 Small Row of 3
LpI5-cluster-3 PL5 Small Cluster of 3
LtI5 TL5 Desktop Lamp
(add -EU / -UK / -US for plug)
LfI5 FL5 Floor Lamp
(add -EU / -UK / -US for plug)

The Black and Copper Series 5 Lamps form a harmonious ensemble, blending sleek, design with a warm, inviting glow.

A Fusion of Form and Function for Every Space

Elevate Your Hotel Ambiance with Stylish Wall Clocks.