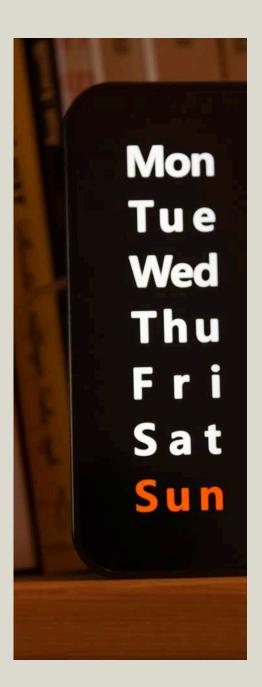

Never miss a beat with our clocks that not only dis-

play the accurate time but also keep you informed about the date and day of the week. It's a small detail that adds a touch of convenience, making it a functional accessory for both guests and staff.

Diversity is our strength, and our wall clock collection comes in a spectrum of colors to match any hotel's aesthetic. We have the perfect color to enhance your space.

Catering to diverse preferences, our collection includes both a digital and (coming soon) an analogue series. Choose the classic charm of traditional clock hands or opt for the modern convenience of digital displays – or mix and match for a truly eclectic feel throughout your hotel.