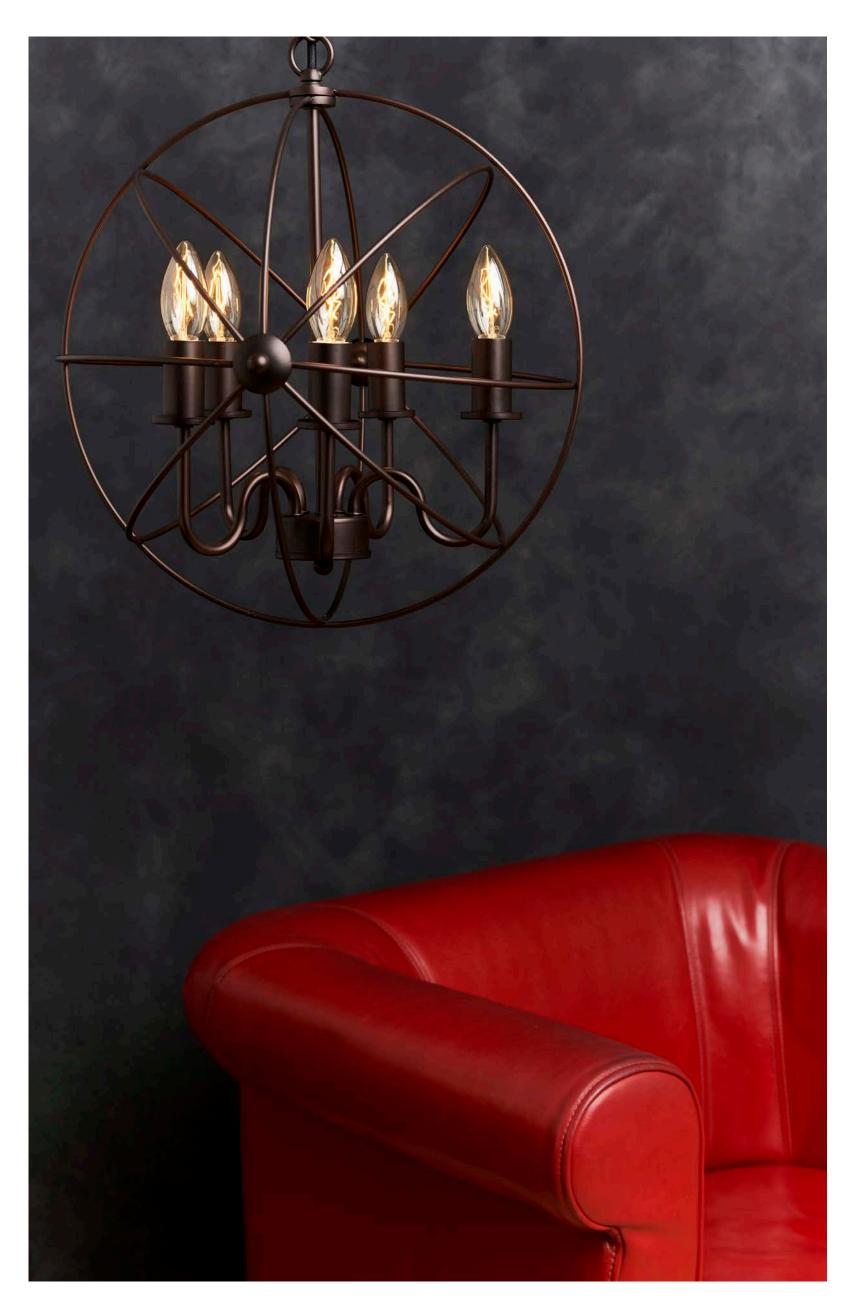

"There are two kinds of light – the glow that illuminates, and the glare that obscures." – James Thurber.

- \* Eye-Arresting Shapes
- \* Easy Assembly
- \* Wood Construction
- \* E27 Fittings
- \* Unique Design

#### Opis PL2

Brown wood pendant lamp.

Dimensions:

- \* Length: 28 cm \* Width: 28 cm
- \* Height: 38 cm
- \* Weight: 0.5 kg

#### Opis PL2 Light

The PL2 Light is the light wood colour variant of the PL2.

#### Opis PL2a

For a larger option, the Opis PL2a provides a unique look in light brown wood.

#### Dimensions

- \* Length: 35 cm
- \* Width: 35 cm
- \* Height: 33 cm
- \* Weight: 0.5 kg

#### Identifiers

Lpl2 Lpl2-light Lpl2a Brown Wooden Pendant Light Wooden Pendant Large, spherical Wooden Pendant