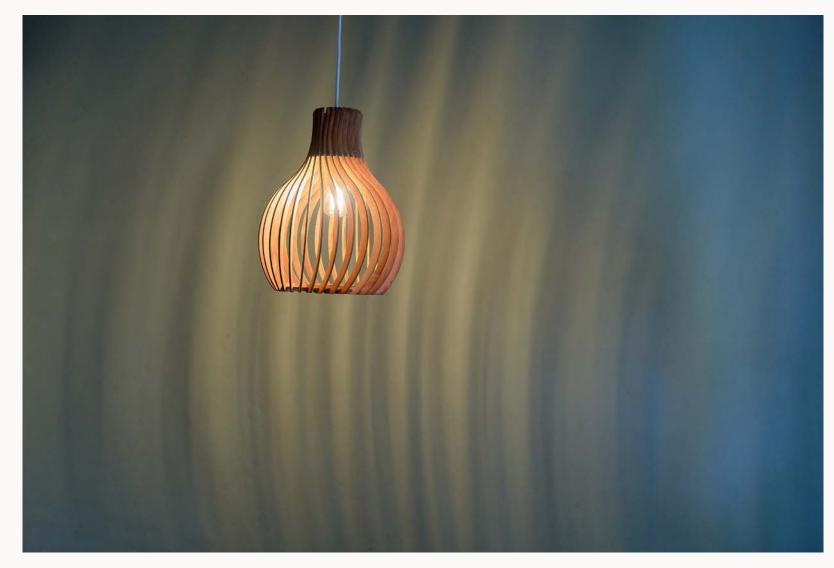

# SERIES 2

# WOOD PENDANT LAMPS

Solid plywood pieces intricately interlock to create stunning and distinctive lamps.