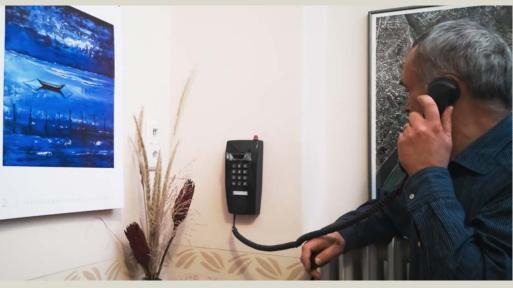

Opis WallFon Cable: A push-button wall phone with a plastic body, designed to effortlessly blend with your interior decor. It's a stylish choice for those who prefer wall-mounted phones.

Opis 1921 Cable: If you seek something truly unique, our 1921 range, made from robust hardwood, is available in both desktop and wall-mounted versions. These phones feature rotary dials and exude timeless elegance.

# OPIS WALLFON CABLE (LANDLINE)

"He reached for the wall phone and dialed her number, hoping to hear her voice once more." -From "The Catcher in the Rye" by J.D. Salinger.

Introducing the Opis Wall-Fon Cable: A Stunning 1970s Designer Landline Phone in Vibrant Colours.

The Opis WallFon Cable is more than just a phone; it's a true design icon from the seventies. Its sturdy, shiny plastic body, available in exciting and striking colors, will not only adorn your wall but also become a conversation piece in any room.