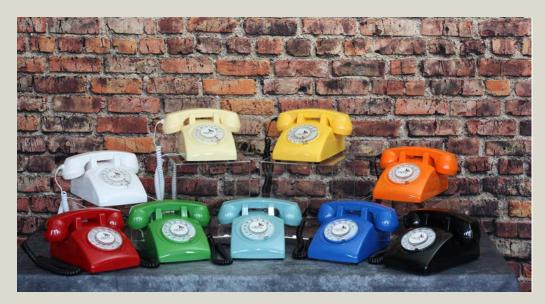

# LANDLINE TELEPHONES

Bridging the Past and Present in Telecommunications

We are delighted to present to you the diverse range of phone technologies offered by Opis Technology. We believe in the harmonious coexistence of the past and present in the world of telecommunications.

The devices in this section are all landlines. We call this product range "Cable" and within it, we offer various options to suit your style and preferences:

Opis 60s Cable: This rotary dial desktop phone, crafted from plastic, is a delightful nod to the 1960s. It exudes an air of elegance and simplicity, reminiscent of a bygone era.

Opis FunkyFon Cable: With its rotary dial and plastic body, this phone adds a touch of funk to your conversations. It's the perfect blend of retro and modern.

Opis PushMeFon Mobile: For those who prefer push-buttons, this plastic desktop phone is a throwback to the seventies and eighties.

Opis WallFon Cable: A push-button wall phone with a plastic body, designed to effortlessly blend with your interior decor. It's a stylish choice for those who prefer wall-mounted phones.

Opis 1921 Cable: If you seek something truly unique, our 1921 range, made from robust hardwood, is available in both desktop and wall-mounted versions. These phones feature rotary dials and exude timeless elegance.