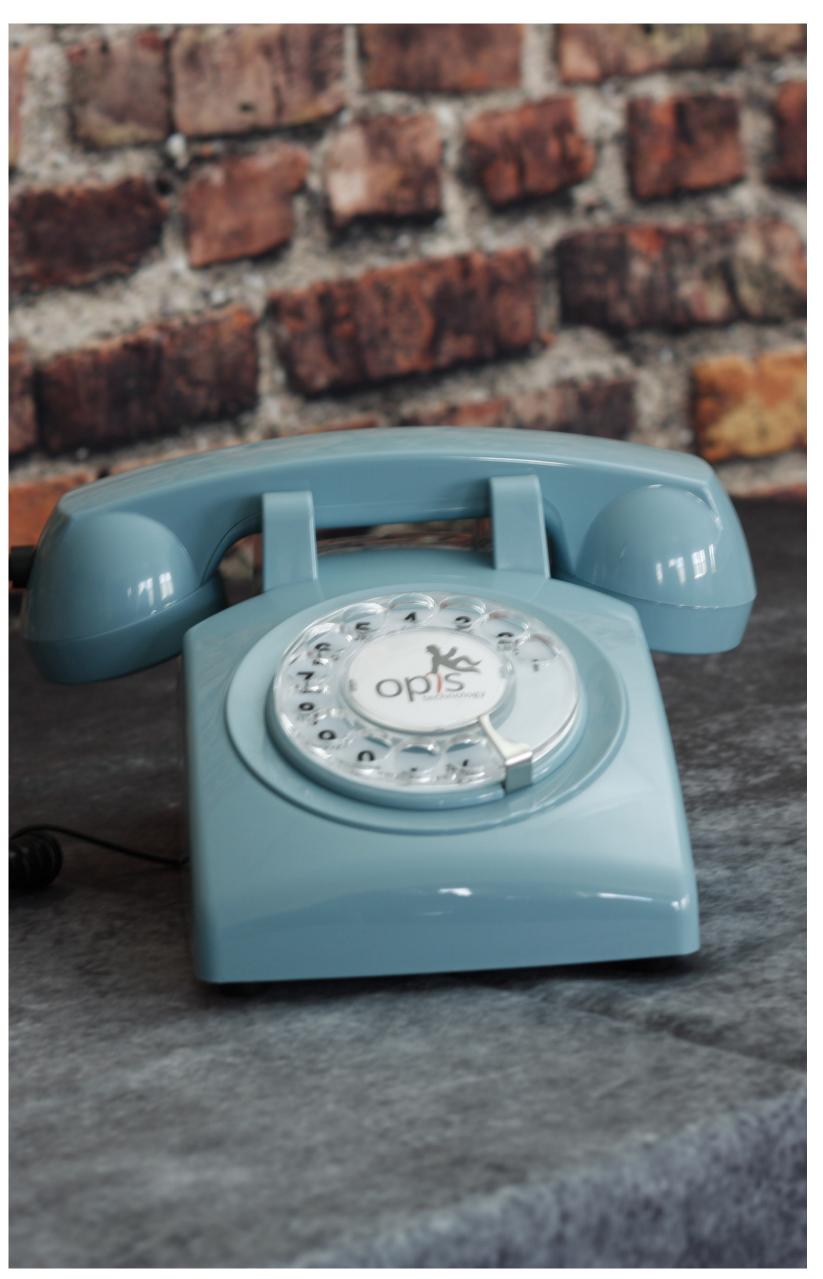

OPIS 60s CABLE (LANDLINE)

"In this digital age, sometimes I miss the simplicity of the rotary phone." - "Her" (2013)

Introducing the Opis 60s Cable Classic Rotary Dial Telephone.

Discover the elegance and timeless charm of the 1960s with our classic rotary dial telephone for your landline. As you spin the dial and bring the comfortably rounded handset to your ear, you'll feel time take on an entirely new dimension.

Your purchase of the Opis 60s Cable Landline Telephone includes everything you need:

\* Opis 60s cable landline

telephone

- \* Telephone cable with international RJ11 plug
- \* Telephone cable adapters for Germany, the UK, and France
- \* User manual

Dimensions

- Length: 23 cmHeight: 13 cm
- \* Width: 21 cm\* Weight: 1.1 kg

Identifiers

T60cab-red
T60cab-black
T60cab-orange
T60cab-green
T60cab-white
T60cab-cream
T60cab-azure
T60cab-blue

Red Version
Black Version
Orange Version
Green Version
White Version
Beige Version
Azure Version
Blue Version