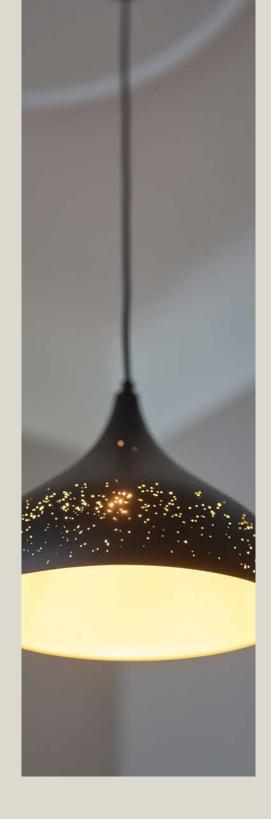

# OPIS PL3 METAL PENDANT

light."

J.K. Rowling, "Harry Potter and the Prisoner of Azkaban".

Our Opis PL3 ceiling lamp is a versatile addition to your home, complementing kitchen, living, or dining spaces. This lamp's black metal shade effortlessly harmonizes with any color scheme. Whether hung from high or low ceilings, the adjustable cable ensures a perfect fit for your space.

The Opis PL3 is more than just a lamp; it's a visual

masterpiece. The distinctive hole pattern allows ambient light to gracefully escape, creating a captivating play of light on the sides while maintaining focused intensity below. As you gaze up, the special matrix of lit dots invites you to experience a truly unique lighting ambiance.

Dimensions:

Bulb: E27 (up to 40 Watts) Length: 32 cm Width: 32 cm Height: 23 cm Weight: 0.6 kg

Identifiers LpI3

DIMMABLE: Adjust brightness with any standard mains dimmer switch, setting the mood.

SERIES 4
OPIS PL4
BUBBLE GLASS
PENDANT