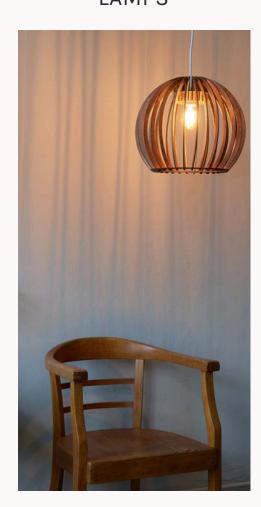

# WOOD PENDANT LAMPS

Solid plywood pieces intricately interlock to create stunning and distinctive lamps.