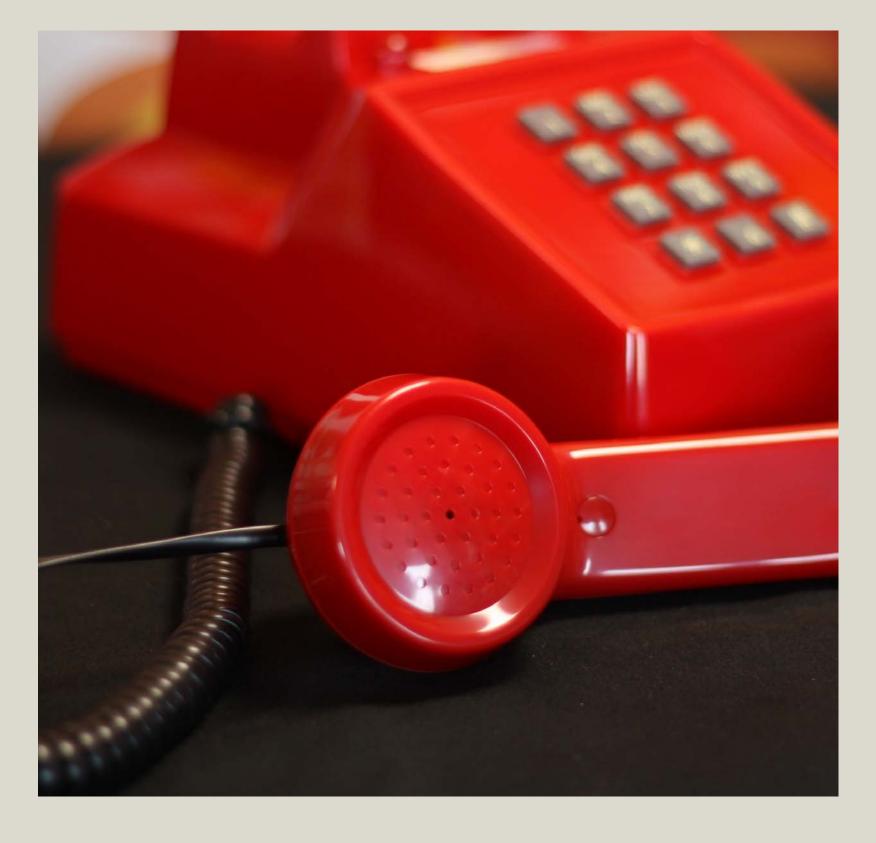

"Columbo, I've got a lot of very important calls to make." - "I'll bet you have. And I'm one of them." - From the episode "Playback" of TV-show "Columbo".

Introducing the PushMeFon Cable: Timeless 1980s Nostalgia with keypad, metal bell and bright red ringing light.

The PushMeFon is a remarkable fixed-line push-button telephone that seems

to have jumped straight out of an eighties TV-show. With its retro design and a spectrum of modern colors, it's not just a phone; it's a resounding design statement. Get ready to have fun talking!

Package includes

- \* Opis PushMeFon Cable landline telephone
- telephone cable with interntional RJ11 plug
- telephone cable adapters for Germany, France,
   UK

Dimensions

\* length: 23 cm\* width: 22 cm\* height: 13 cm

weight: 0.9 kg

Identifiers

Tpmfcab-red Red
Tpmfcab-black Black
Tpmfcab-white White
Tpmfcab-green Green
Tmfcab-dark-blue Dark-Blue
Tpmfcab-light-blue Light-Blue
Tpmfcab-violet-pink Violet-Pink