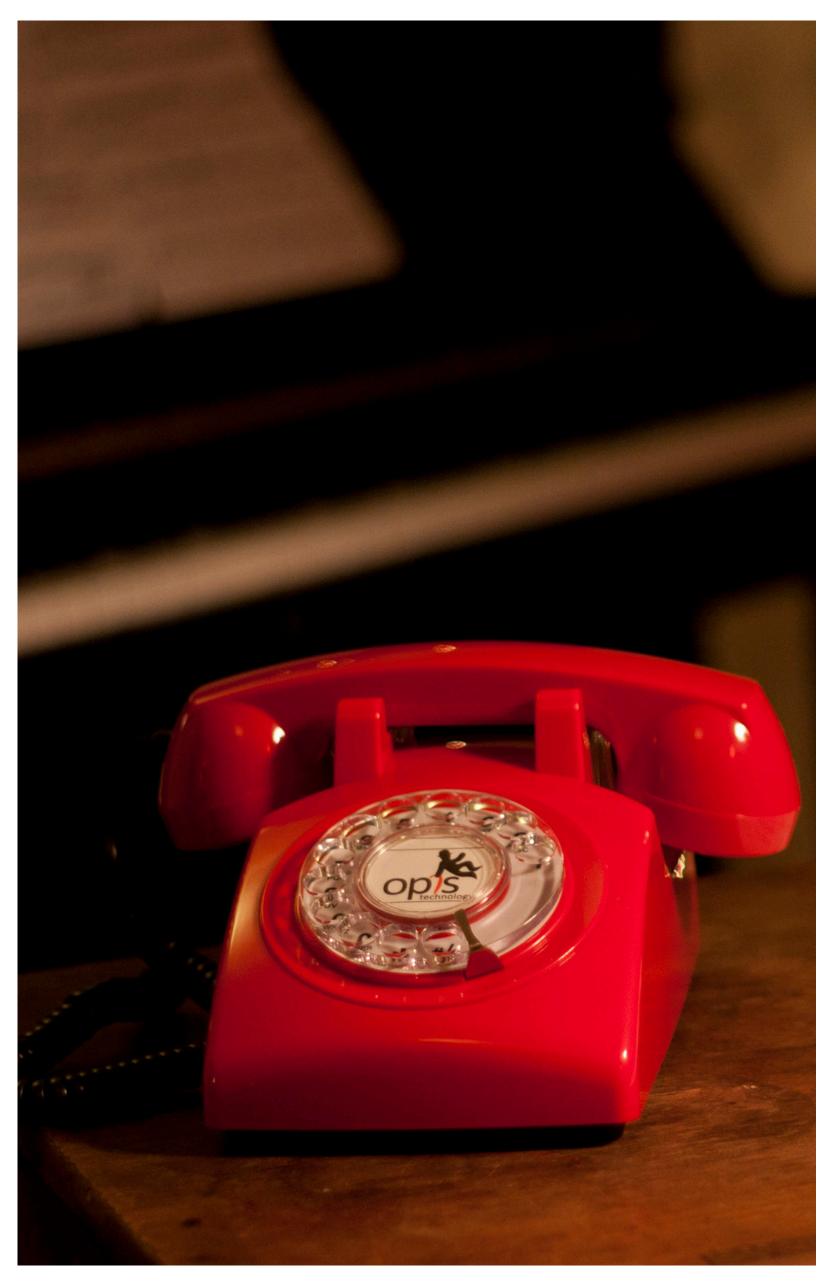

The devices in this section are all landlines. We call this product range "Cable" and within it, we offer various options to suit your style and preferences:

Opis 60s Cable: This rotary dial desktop phone, crafted from plastic, is a delightful nod to the 1960s. It exudes an air of elegance and simplicity, reminiscent of a bygone era.